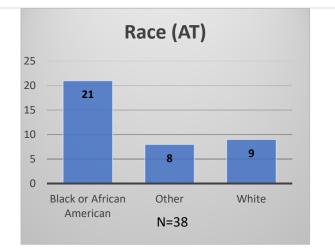

## Daily Data Dashboard – March 29, 2023 Demographics for JTDC Population Wednesday Morning Midnight Count

Total # of probation Involved youth<sup>1</sup>: 1,137

 <sup>&</sup>lt;sup>1</sup> Probation Active: Any youth who is pending sentencing with an active social history, has been formally placed on probation or supervision with Cook County Juvenile Probation on the date of the report.
\*Age, Gender and Race for Criminal Court population (N=1) is not represented in this report.
Data sources: cFive Supervisor – Probation Population and RMIS – JTDC Population