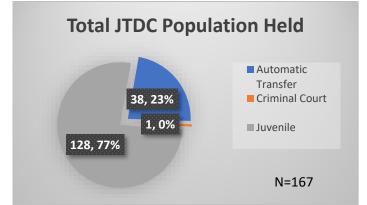

## Daily Data Dashboard – March 29, 2023 Demographics for JTDC Population Wednesday Morning Midnight Count

Total # of probation Involved youth<sup>1</sup>: 1,137

 <sup>&</sup>lt;sup>1</sup> Probation Active: Any youth who is pending sentencing with an active social history, has been formally placed on probation or supervision with Cook County Juvenile Probation on the date of the report.
\*Age, Gender and Race for Criminal Court population (N=1) is not represented in this report.
Data sources: cFive Supervisor – Probation Population and RMIS – JTDC Population