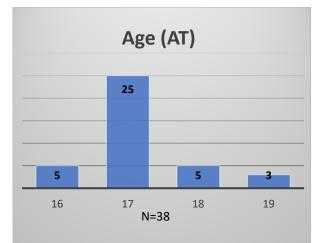

## Daily Data Dashboard – March 29, 2023 Demographics for JTDC Population Wednesday Morning Midnight Count

Total # of probation Involved youth<sup>1</sup>: 1,137

 <sup>&</sup>lt;sup>1</sup> Probation Active: Any youth who is pending sentencing with an active social history, has been formally placed on probation or supervision with Cook County Juvenile Probation on the date of the report.
\*Age, Gender and Race for Criminal Court population (N=1) is not represented in this report.
Data sources: cFive Supervisor – Probation Population and RMIS – JTDC Population