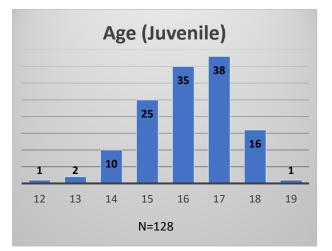

## Daily Data Dashboard – March 29, 2023 Demographics for JTDC Population Wednesday Morning Midnight Count

Total # of probation Involved youth<sup>1</sup>: 1,137

 <sup>&</sup>lt;sup>1</sup> Probation Active: Any youth who is pending sentencing with an active social history, has been formally placed on probation or supervision with Cook County Juvenile Probation on the date of the report.
\*Age, Gender and Race for Criminal Court population (N=1) is not represented in this report.
Data sources: cFive Supervisor – Probation Population and RMIS – JTDC Population