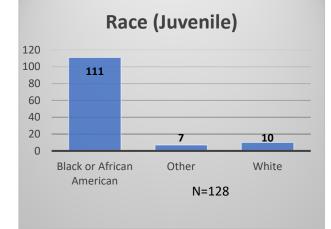

## Daily Data Dashboard – March 29, 2023 Demographics for JTDC Population Wednesday Morning Midnight Count

Total # of probation Involved youth<sup>1</sup>: 1,137

 <sup>&</sup>lt;sup>1</sup> Probation Active: Any youth who is pending sentencing with an active social history, has been formally placed on probation or supervision with Cook County Juvenile Probation on the date of the report.
\*Age, Gender and Race for Criminal Court population (N=1) is not represented in this report.
Data sources: cFive Supervisor – Probation Population and RMIS – JTDC Population