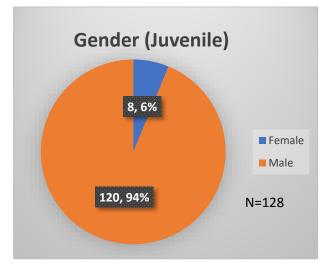

## Daily Data Dashboard – March 29, 2023 Demographics for JTDC Population Wednesday Morning Midnight Count

Total # of probation Involved youth<sup>1</sup>: 1,137

 <sup>&</sup>lt;sup>1</sup> Probation Active: Any youth who is pending sentencing with an active social history, has been formally placed on probation or supervision with Cook County Juvenile Probation on the date of the report.
\*Age, Gender and Race for Criminal Court population (N=1) is not represented in this report.
Data sources: cFive Supervisor – Probation Population and RMIS – JTDC Population