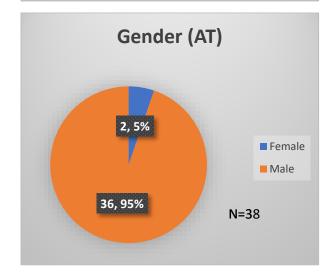

## Daily Data Dashboard – March 29, 2023 Demographics for JTDC Population Wednesday Morning Midnight Count

Total # of probation Involved youth<sup>1</sup>: 1,137

 <sup>&</sup>lt;sup>1</sup> Probation Active: Any youth who is pending sentencing with an active social history, has been formally placed on probation or supervision with Cook County Juvenile Probation on the date of the report.
\*Age, Gender and Race for Criminal Court population (N=1) is not represented in this report.
Data sources: cFive Supervisor – Probation Population and RMIS – JTDC Population